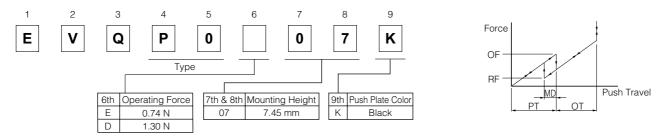

# Panasonic

# Over Travel Light Touch Switches

Type: **EVQP0** 

#### Features

- External dimensions : 6.2 mm×6.2 mm, Height 7.45 mm
- Comfortable for long-time operation due to over-travel
- Excellent light-touch operational feel

### Recommended Applications

- Operating switches for other electronic equipment
- Operation switches for PC mouse

### Explanation of Part Numbers



### Specifications

| Туре                          |                                 | Snap action / Push-on type SPST                       |                              |
|-------------------------------|---------------------------------|-------------------------------------------------------|------------------------------|
| Electrical                    | Rating                          | 10 µA 2 Vdc to 50 mA 30 Vdc (Resistive load)          |                              |
|                               | Contact Resistance              | 100 m $\Omega$ max. (1 $\Omega$ max. after life test) |                              |
|                               | Insulation Resistance           | 100 M $\Omega$ min. (at 100 Vdc)                      |                              |
|